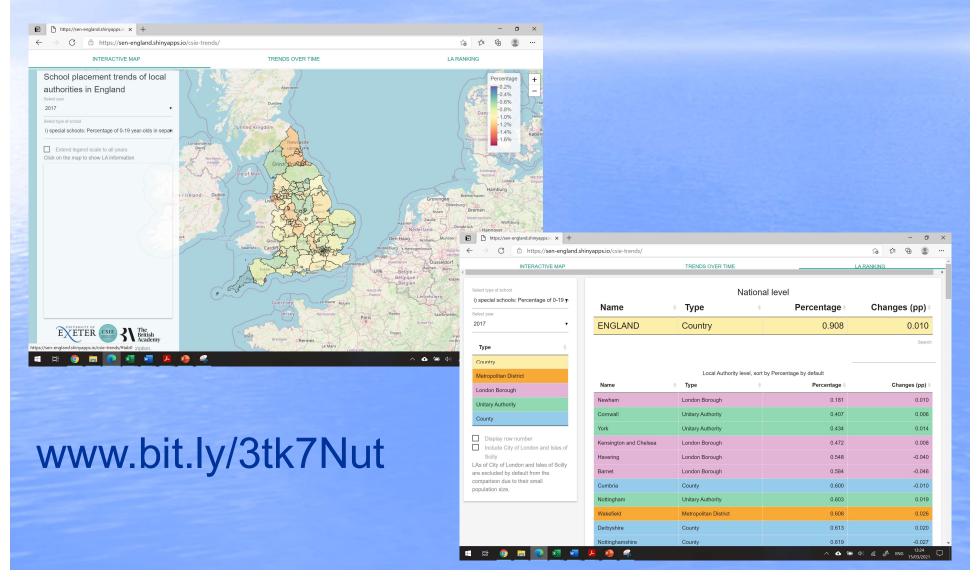

## Centre for Studies on Inclusive Education (CSIE)

## Inclusive Education Festival 15 March 2021

Dr Artemi Sakellariadis
Director, Centre for Studies on Inclusive Education (CSIE)

www.csie.org.uk



## CSIE Business Plan 2021-24 Our Theory of Change





## CSIE – Inclusive Education Festival What we do





## CSIE – Inclusive Education Festival Research on school placement Trends





## CSIE – Inclusive Education Festival What we do: Resources



www.csie.org.uk/resources



# CSIE – Inclusive Education Festival What we do: Disability Awareness Workshops for Pupils





www.csie.org.uk/training



## CSIE – Inclusive Education Festival What we do: Equality Workshops



www.csie.org.uk/training



#### CSIE – Inclusive Education Festival Latest news



4-6 pm Monday 22 March bit.ly/3swADay



### CSIE – Inclusive Education Festival Latest news



3-5 pm Tuesday 30 March bit.ly/3ee6E3A



## CSIE – Inclusive Education Festival Looking forward: schools in 3 LAs



artemi@csie.org.uk