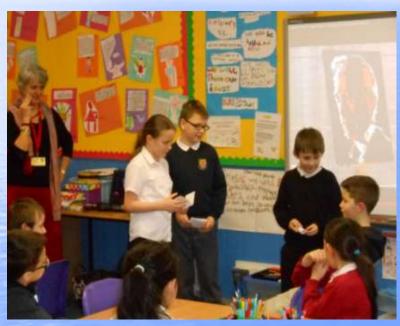

# CSIE – Inclusive Education Festival What we do: Disability Awareness Workshops for Pupils

www.csie.org.uk/training