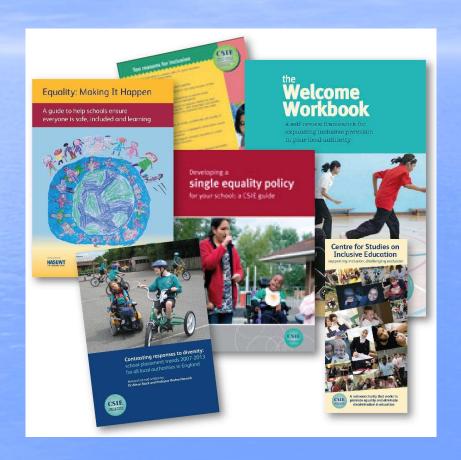

## CSIE – Inclusive Education Festival What we do: Resources

www.csie.org.uk/resources